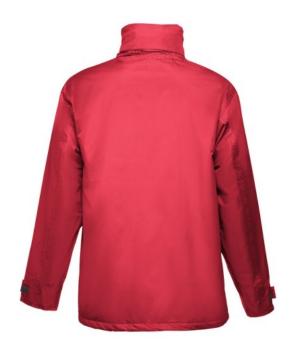

## **Specification**

Padded parka (unisex) 100% polyester (exterior: 240 g/m² 100% polyester pongee 240 and waterproof PVC coating, interior: 65 g/m² 100% polyester taffeta, filling: 100% polyester 80 g/m²). Collar lined with black polar mesh (fastened with velcro strip). Foldable collar hood, adjustable with black stoppers. Opening with flap, coloured zip, velcro and snap buttons in black. Contains 2 outer pockets with flap and 2 inner pockets (1 for mobile phone) with velcro closure. Inner 2x2 ribbed mesh cuffs and adjustable outer cuffs with velcro straps. Thermo-sealed seams. Zippered lower back access for easy customisation. Sizes: XS, S, M, L, XXL