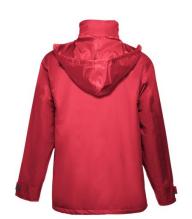

## **Specification**

Padded parka (unisex) 100% polyester (exterior: 240 g/m² 100% polyester pongee 240 and waterproof PVC coating, interior: 65 g/m² 100% polyester taffeta, filling: 100% polyester 80 g/m²). Collar lined with black polar mesh (fastened with velcro strip). Foldable collar hood, adjustable with black stoppers. Opening with flap, coloured zip, velcro and snap buttons in black. Contains 2 outer pockets with flap and 2 inner pockets (1 for mobile phone) with velcro closure. Inner 2x2 ribbed mesh cuffs and adjustable outer cuffs with velcro straps. Thermo-sealed seams. Zippered lower back access for easy customisation. Sizes: XS, S, M, L, XXL