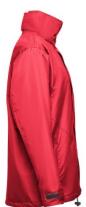

## **Specification**

Padded parka (unisex) 100% polyester (exterior: 240 g/m² 100% polyester pongee 240 and waterproof PVC coating, interior: 65 g/m² 100% polyester taffeta, filling: 100% polyester 80 g/m²). Collar lined with black polar mesh (fastened with velcro strip). Foldable collar hood, adjustable with black stoppers. Opening with flap, coloured zip, velcro and snap buttons in black. Contains 2 outer pockets with flap and 2 inner pockets (1 for mobile phone) with velcro closure. Inner 2x2 ribbed mesh cuffs and adjustable outer cuffs with velcro straps. Thermo-sealed seams. Zippered lower back access for easy customisation. Sizes: XS, S, M, L, XXL