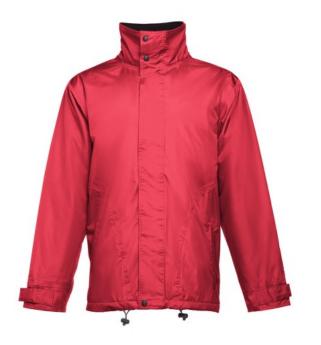

## THC LIUBLIANA. UNISEX HEAVY-WEIGHT COAT

## **Specification**

Padded parka (unisex) 100% polyester (exterior: 240 g/m² 100% polyester pongee 240 and waterproof PVC coating, interior: 65 g/m² 100% polyester taffeta, filling: 100% polyester 80 g/m²). Collar lined with black polar mesh (fastened with velcro strip). Foldable collar hood, adjustable with black stoppers. Opening with flap, coloured zip, velcro and snap buttons in black. Contains 2 outer pockets with flap and 2 inner pockets (1 for mobile phone) with velcro closure. Inner 2x2 ribbed mesh cuffs and adjustable outer cuffs with velcro straps. Thermo-sealed seams. Zippered lower back access for easy customisation. Sizes: XS, S, M, L, XXL